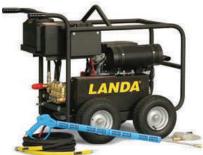

## **Gas Powered**

- Classic, SKID Model Gasoline-Powered Portable Hot Water Washers
- Available Up to 5000 PSI
- STEAM Valve Option Available
- Electric Start Engine
- Dual Gun Capabilities On Some Models