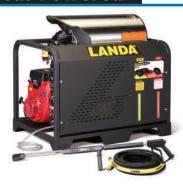

## **Gas Powered**

- Classic, SKID Model Gasoline-Powered Portable Hot Water Washers
- Available Up to 5000 PSI
- STEAM Valve Option Available
- Electric Start Engine
- Dual Gun Capabilities On Some Models