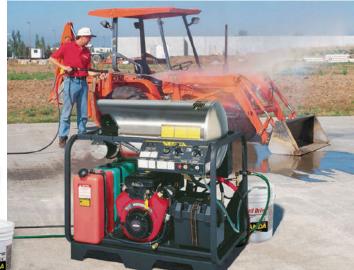

## **Gas Powered**

- Classic, SKID Model Gasoline-Powered Portable Hot Water Washers
- Available Up to 5000 PSI
- STEAM Valve Option Available
- Electric Start Engine
- Dual Gun Capabilities On Some Models

# Natural Gas or LP

- Natural Gas or LP-Heated Mobile and Stationary Hot Water Pressure Washers
- \*Wireless Remote Operation and Time Delay Shutdown Available