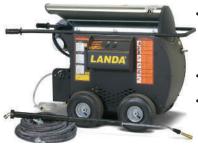

# Natural Gas or LP

- Natural Gas or LP-Heated Mobile and Stationary Hot Water Pressure Washers
- \*Wireless Remote Operation and Time Delay Shutdown Available