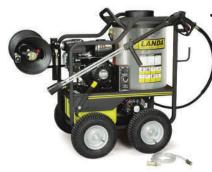

## **Electric Powered**

- Economic, Portable, Electric-Powered Hot Water Pressure Washers
- Diesel Heated Burner Unit
- Available Up to 2000 PSI